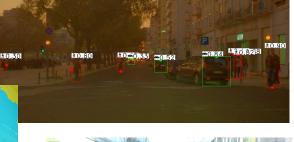

### How autonomus car sees the world

#### **CAMERA**

- + Specific object recognition
- + Good resolution in Lateral and Elevation
- No velocity measurement
- Bad night performance measurement
- Bad performance in bad weather conditions