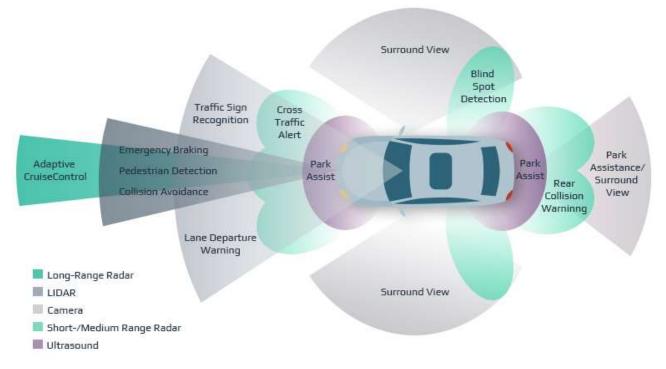

### How autonomus car sees the world

#### **RADAR**

- + Precise distance measurement
- + Longitudinal velocity measurement
- + Robust in bad weather conditions
- + Good Night Performance
- Bad resolution in Lateral and Elevation

#### **LIDAR**

- + Precise distance measurement
- + Longitudinal velocity measurement
- Bad performance in bad weather conditions
- Bad resolution in Lateral and Elevation

#### **CAMERA**

- + Specific object recognition
- + Good resolution in Lateral and Elevation
- No velocity measurement
- Bad night performance measurement
- Bad performance in bad weather conditions