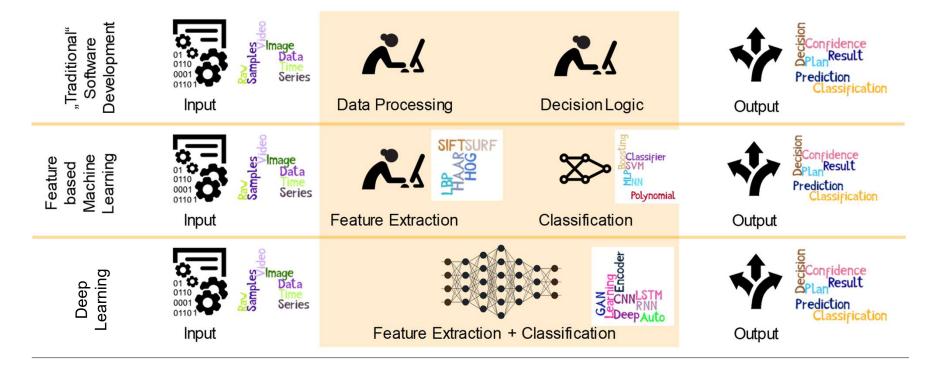

Only** 

### **Five Steps to Autonomous Driving**

## Scenario: Market Development from Level 0 to Level 5



### How autonomus car sees the world



#### **RADAR**

- + Precise distance measurement
- + Longitudinal velocity measurement
- + Robust in bad weather conditions
- + Good Night Performance
- Bad resolution in Lateral and Elevation

#### **LIDAR**

- + Precise distance measurement
- + Longitudinal velocity measurement
- Bad performance in bad weather conditions
- Bad resolution in Lateral and Elevation

#### **CAMERA**

- + Specific object recognition
- + Good resolution in Lateral and Elevation
- No velocity measurement
- Bad night performance measurement
- Bad performance in bad weather conditions



### **Deep Learning**

## The technique to implement Artificial Intelligence





# **Project portfolio overview**



















### **ADAS Budapest – Deep Learning Competence Centre**



- Existing **automotive** environment
- Universities and research institutes
- Critical amount of people working on Al solution
- Strong product focus with end-to-end responsibilities
- Complete ecosystem available with enablers (data and infra)
- Different work culture for creativity with flexibility

**Ontinental** 

"Made in Hungary" → "Invented in Hungary"





### **Contact us**



fb.me/continentalhungary



www.linkedin.com/company/continental



www.continental-corporation.com/hu-hu



www.continental-jobs.com