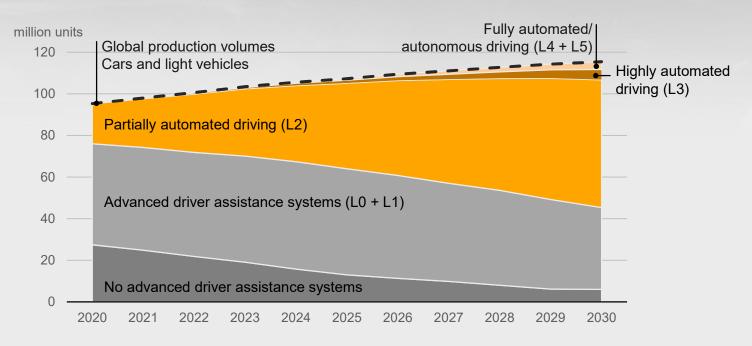

# Mesterséges intelligencia a balesetmentes közlekedésért

Dr. Lóránd Balázs PhD – Mesterséges Intelligencia Fejlesztési Központ vezető



# For a future without accidents Challenges





# From Assisted to Automated Driving

Today at SAE3

'Vehicle supports the driver. Driver must monitor the system at all times.'

#### **Assistant**



Level 1
Assisted

**Level 2**Partial

Automation

### Chauffeur



Level 3
Conditional
Automation

### Chauffeur



**Level 5\***Full
Automation

Robot

**Level 4\***High
Automation

machine is fallback

Vehicle performs driving functions partially or fully.'

Source: SAE J3016



Level 0

**Driver Only** 

**Driver Only** 

### **Five Steps to Autonomous Driving**

## Scenario: Market Development from Level 0 to Level 5



### How autonomus car sees the world



#### **RADAR**

- + Precise distance measurement
- + Longitudinal velocity measurement
- + Robust in bad weather conditions
- + Good Night Performance
- Bad resolution in Lateral and Elevation

#### **LIDAR**

- + Precise distance measurement
- + Longitudinal velocity measurement
- Bad performance in bad weather conditions
- Bad resolution in Lateral and Elevation

#### **CAMERA**

- + Specific object recognition
- + Good resolution in Lateral and Elevation
- No velocity measurement
- Bad night performance measurement
- Bad performance in bad weather conditions



### **Deep Learning**

## The technique to implement Artificial Intelligence





# **Project portfolio overview**



















### **ADAS Budapest – Deep Learning Competence Centre