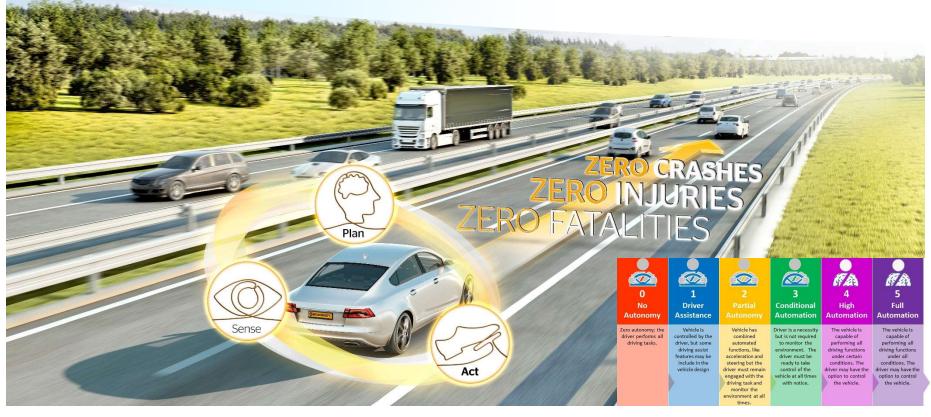

# From Assisted to Automated Driving

Today at SAE3

'Vehicle supports the driver. Driver must monitor the system at all times.'

#### **Assistant**

Level 1
Assisted

**Level 2**Partial

Automation

### Chauffeur

Level 3
Conditional
Automation

### Chauffeur

**Level 5\***Full
Automation

Robot

**Level 4\***High
Automation

machine is fallback

Vehicle performs driving functions partially or fully.'

Source: SAE J3016

Level 0

**Driver Only** 

**Driver Only** 